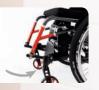

## UNIQUE, SELECTABLE OPTIONS FROM PRO ACTIV:

The 7-way angle-adjustable and foldable backrest offers maximum flexibility for the ideal sitting position.

The removable and swivelling frame stem with split footrest offers plenty of space for your transfer.

The footrest, which can be folded towards the back, is easy to handle and flexible in everyday life.

With the Heavy Duty equipment, your LIFT solid is designed for high loads and is suitable for user weights up to 140 kg.