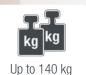

The footrest, which can be folded towards the back, is easy to handle and flexible in everyday life.

With the Heavy Duty equipment, your LIFT solid is designed for high loads and is suitable for user weights up to 140 kg.

# **TECHNICAL SPECIFICATIONS**

| Seat width:                      | 35 - 50 cm (in 1 cm steps)                                  |
|----------------------------------|-------------------------------------------------------------|
| Seat depth:                      | 25 - 48 cm (in 1 cm steps)                                  |
| Back height:                     | 20 - 48 cm (in 1 cm steps)                                  |
| Lower leg length:                | 20 - 50 cm (in 1 cm steps)                                  |
| Rear seat height:                | 42, 45 cm                                                   |
| Front seat height:               | 44 - 54 cm (in 2 cm steps)                                  |
| Tipping point:                   | 6 - 10 cm<br>(in 1 cm steps, option-dependent)              |
| Total product weight:            | Mechanical starting at 19 kg I electric starting at 35 kg   |
| Max. standard load weight:       | Up to 120 kg                                                |
| Max. load weight for Heavy Duty: | Up to 140 kg appropriate individual dimensions upon request |