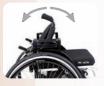

#### #AtEyeLevel

The infinitely variable seat height adjustment raises the seat by up to 30 cm. In this position, the wheelchair user is at eye level with a person standing about 1.75 m tall.