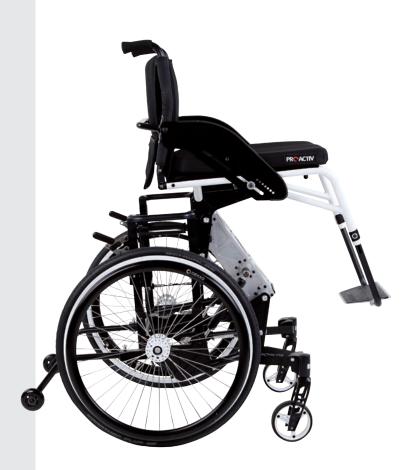

STRONG IN USE, FLEXIBLE IN HEIGHT.

The **LIFT solid** is a real "workhorse". Thanks to the infinitely variable seat height adjustment, either mechanically or electrically, it opens up flexible activities in a wide variety of professions and the use of conventional furniture and kitchen equipment. The LIFT solid shows its true strength in demanding environments: robust, resistant and ready for greater challenges.

#### #AtEyeLevel

The infinitely variable seat height adjustment raises the seat by up to 30 cm. In this position, the wheelchair user is at eye level with a person standing about 1.75 m tall.

### #Flexibility

Your LIFT solid adapts to you: The tipping point can be adjusted afterwards to meet your needs.