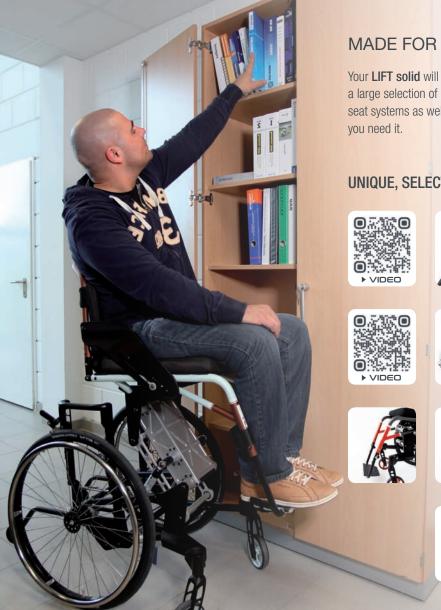

#### #AtEyeLevel

The infinitely variable seat height adjustment raises the seat by up to 30 cm. In this position, the wheelchair user is at eye level with a person standing about 1.75 m tall.

## MADE FOR EVERY CHALLENGE.

Your **LIFT solid** will be manufactured individually for you, to suit your needs. You have a large selection of equipment – from footrests and brakes to push handles, back and seat systems as well as drive and caster wheels. This makes your LIFT activ exactly as you need it.