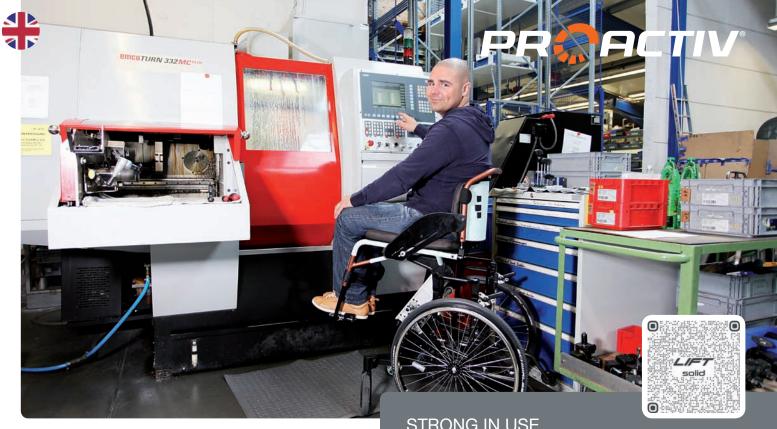

STRONG IN USE, FLEXIBLE IN HEIGHT.

The **LIFT solid** is a real "workhorse". Thanks to the infinitely variable seat height adjustment, either mechanically or electrically, it opens up flexible activities in a wide variety of professions and the use of conventional furniture and kitchen equipment. The LIFT solid shows its true strength in demanding environments: robust, resistant and ready for greater challenges.

#### #AtEyeLevel

The infinitely variable seat height adjustment raises the seat by up to 30 cm. In this position, the wheelchair user is at eye level with a person standing about 1.75 m tall.